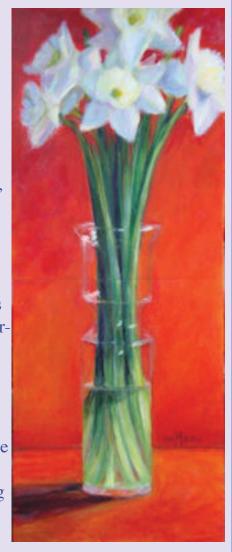

Stephanie Miksis' painting "Stalked" was used in part by the Attleboro Arts Museum for the Flower Show flyer. http://attleboroartsmuseum.org/index.php/flower-show/ "Stalked" (acrylic, 20x8) was awarded an Honorable Mention this past summer at the Premier Image Gallery's FAA Show. To see Stephanie's work, visit her website www.snmiksis.com (*Stalked* right)